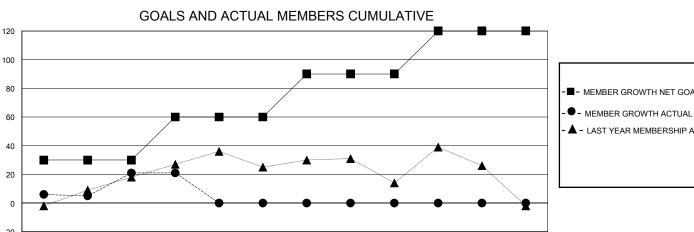

## District 201Q3

**LOCATION AUSTRALIA** GMT: **GMT CA** 

| Clubs                 |               |           |               | Members               |                       |                         |                                                    |
|-----------------------|---------------|-----------|---------------|-----------------------|-----------------------|-------------------------|----------------------------------------------------|
| RESULTS FOR 2024-2025 |               |           |               | RESULTS FOR 2024-2025 |                       |                         |                                                    |
| QUARTER               | NEW CLUB GOAL | NEW CLUBS | DROPPED CLUBS | QUARTER MEMB          | ER GROWTH NET<br>GOAL | MEMBER GROWTH<br>ACTUAL | DROPPED<br>MEMBERS ACTUAL<br>(including transfers) |
| JULY/AUG/SEPT         | 0             | 0         | 1             | JULY/AUG/SEPT         | 30                    | 50                      | 23                                                 |
| OCT/NOV/DEC           | 0             | 0         | 0             | OCT/NOV/DEC           | 30                    | 7                       | 6                                                  |
| JAN/FEB/MAR           | 0             | 0         | 0             | JAN/FEB/MAR           | 30                    | 0                       | 0                                                  |
| APR/MAY/JUNE          | 1             | 0         | 0             | APR/MAY/JUNE          | 30                    | 0                       | 0                                                  |

- LAST YEAR MEMBERSHIP ACTUAL

Results as of: 10/31/2024

| DROPPED CLUBS: 1          |    | 26 CLUBS OF 66 ADDED 1 OR MORE | GENDER DISTRIBUTION             |              |  |
|---------------------------|----|--------------------------------|---------------------------------|--------------|--|
|                           |    | NEW MEMBERS                    | MALE                            | 789 (54.94%) |  |
|                           |    | 1                              | FEMALE                          | 646 (44.99%) |  |
| DROPPED MEMBERS           |    |                                |                                 | ,            |  |
| DECEASED                  | 6  | CLICK HERE FOR CUMULATIVE      | TOTAL FAMILY UNIT MEMBERS       |              |  |
| CLUB CANCELLED 0 OTHER 23 |    | MEMBERSHIP DATA                |                                 |              |  |
|                           |    |                                | FAMILY MEMBERS PAYING HALF DUES |              |  |
| TOTAL                     | 29 |                                |                                 |              |  |